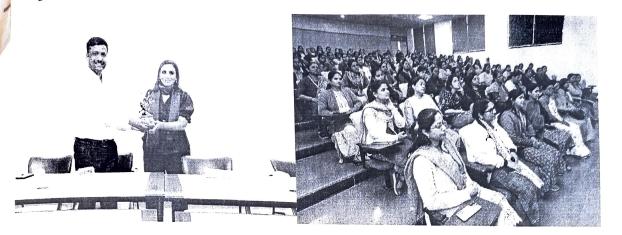

Photos of the event

## Details of the Program

Session Resource Person: Mrs. Pallavi Utagi, Founder & CEO, SuperBottoms, Maharashtra, India